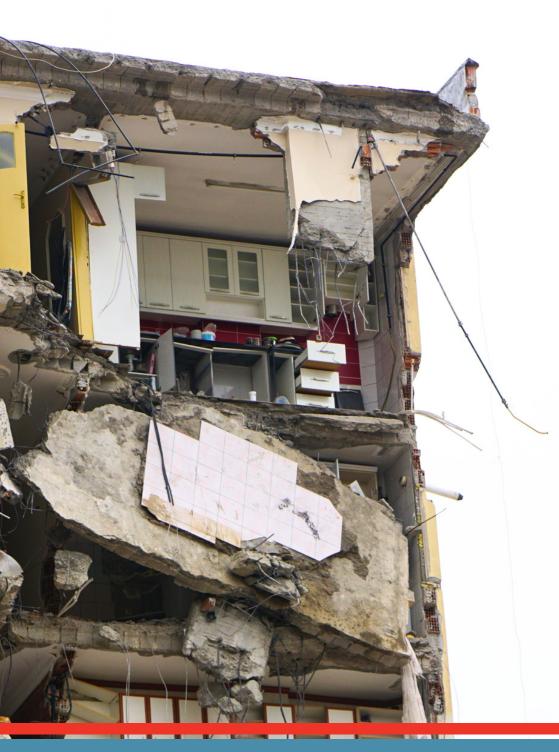

# 2010

Responding to the Haiti earthquake, we deploy engineers to offer technical assistance on the ground.

# 2023 and beyond A record 339 million people

A record 339 million people require humanitarian aid.

Could you make a difference?